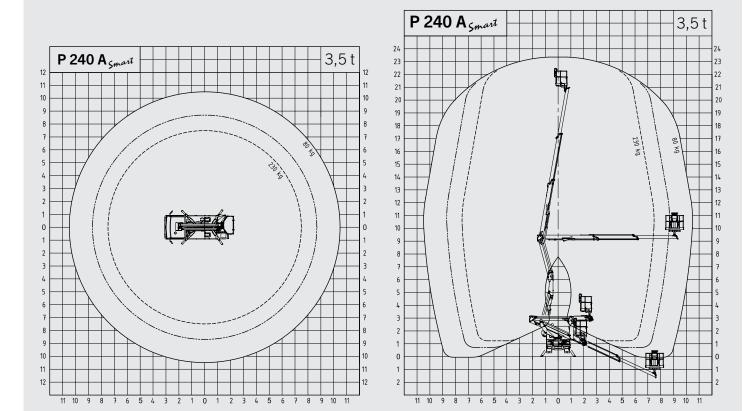

#### **WORKING DIAGRAMS**

### TECHNICAL SPECIFICATIONS

| Max. working height          | 23.2 m             |
|------------------------------|--------------------|
| Max. basket bottom height    | 21.2 m             |
| Max. outreach                | 10.2 m             |
| Angle of main boom           | -25° to + 80°      |
| Rotation angle of turntable  | 370°               |
| Rotation angle of basket     | 2 x 90°            |
| Basket load                  | 230 kg             |
| Size of basket               | 1.4 x 0.85 x 1.1 m |
| Height in transport position | 2.89 m             |
| Width in transport position  | 2.1 m              |
| Total length                 | 5.39 m             |
| Total weight                 | 3350 kg            |
|                              |                    |