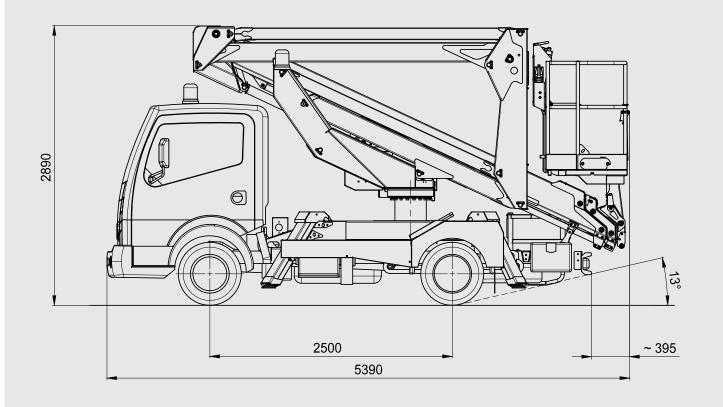

#### DIMENSIONS

Shortest machine in its class

- ↗ Small & clever for use in city centres
- **7** Compact design and easy operation
- Fully hydraulic operation
- ◄ Ergonomic design
- Flexible access to heights thanks to combination of joint and telescope
- High manoeuvrability thanks to the extremely short wheelbase
- ↗ Safe working
- Professional PALFINGER quality

### TECHNICAL SPECIFICATIONS

| Max. working height          | 23.2 m             |
|------------------------------|--------------------|
| Max. basket bottom height    | 21.2 m             |
| Max. outreach                | 10.2 m             |
| Angle of main boom           | -25° to + 80°      |
| Rotation angle of turntable  | 370°               |
| Rotation angle of basket     | 2 x 90°            |
| Basket load                  | 230 kg             |
| Size of basket               | 1.4 x 0.85 x 1.1 m |
| Height in transport position | 2.89 m             |
| Width in transport position  | 2.1 m              |
| Total length                 | 5.39 m             |
| Total weight                 | 3350 kg            |
|                              |                    |